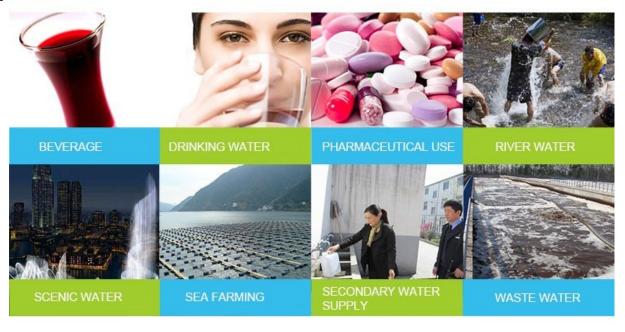

## Apply to area:

| 产品型号         | 处理水量<br>T/H | 进口管径<br>mm | 功率<br>W | 工作压力<br>MPa |
|--------------|-------------|------------|---------|-------------|
| GYC-UUVC-15  | 0.5         | 15         | 15      | 0.4         |
| GYC-UUVC-23  | 1           | 20         | 23      | 0.4         |
| GYC-UUVC-40  | 1.5-2       | 25         | 40      | 0.6         |
| GYC-UUVC-75  | 4-5         | 32         | 55      | 0.6         |
| GYC-UUVC-120 | 9-10        | 40         | 120     | 0.6         |
| GYC-UUVC-150 | 12-15       | 50         | 150     | 0.6         |
| GYC-UUVC-240 | 22-25       | 50         | 240     | 0.6         |