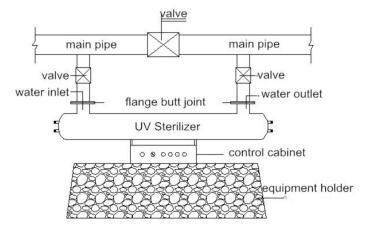

## Introduction

ZZGC UV light sterilizer adopts world's leading low pressure and high strength UV tube , its service life is above 10000 hours.

Adopting high light transmittance. High purity quartz drive pipe which ensure UV ray penetration rate above 90%

Adopting world advanced constant and high strength UV special ballast to ensure the whole system operate normally in a complex condition

Adopting high quality stainless steel 304 or 316 reactor inner wall is special poloshed to imporve sterilization effect.