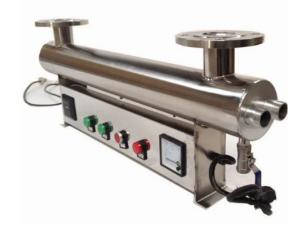

## Introduction

ZZGC UV light sterilizer adopts world's leading low pressure and high strength UV tube , its service life is above 10000 hours.

Adopting high light transmittance. High purity quartz drive pipe which ensure UV ray penetration rate above 90%

Adopting world advanced constant and high strength UV special ballast to ensure the whole system operate normally in a complex condition

Adopting high quality stainless steel 304 or 316 reactor inner wall is special poloshed to imporve sterilization effect.