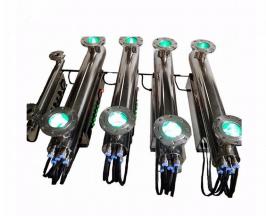

## Introduction

ZZGC UV light sterilizer adopts world's leading low pressure and high strength UV tube , its service life is above 10000 hours.

Adopting high light transmittance. High purity quartz drive pipe which ensure UV ray penetration rate above 90%

Adopting world advanced constant and high strength UV special ballast to ensure the whole system operate normally in a complex condition

Adopting high quality stainless steel 304 or 316 reactor inner wall is special poloshed to imporve sterilization effect.